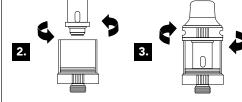

To remove the existing coil, rotate it anti-clockwise inside the glass chamber.

Insert the new coil and rotate it clockwise to tighten fully. Then reattach the airflow controller unit.

- Do not transfer the glass chamber from hot to cold water as it may crack. • Replace the atomizer coil and secure in place by
- rotating clockwise. • Reattach the airflow controller and rotate clockwise.