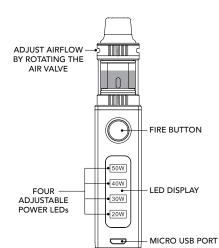

### **DEVICE SPECIFICATION**

Model No: 114159 Dimensions: 113x38x22mm Atomizer Capacity: 2ml Coil Resistance: 0.3Ω Coil Dimensions: 22x11(Dia)mm Power: 20W/30W/40W/50W Input Voltage: 3.2~4.2V Battery Capacity: 1500mAh

#### Turning ON/OFF

- To turn ON the Ibiza Club® device press the fire button 5 times within 2 seconds. The four adjustable power LEDs will flash 3 times.
- The Ibiza Club® device is now ON. Pressing and holding the fire button will activate the atomizer and will display the selected power rating LED.
- To turn OFF the Ibiza Club® device press the fire button 5 times within 2 seconds. The four adjustable power LEDs will flash 3 times.
- The Ibiza Club® device is now OFF.

### Using the Device

- Ensure the atomizer has been filled with E-Liquid before pressing the fire button.
- Press the fire button to activate the atomizer. When pressing the fire button the current power rating will show up on the LED display.
- Inhale slowly.
- For safety reasons the device will automatically cut off after 10 seconds of pressing the fire button.

# Adjusting the Power Setting

- This device has 4 power settings 20w, 30w, 40w
- To change the power setting press the fire button 3 times within 2 seconds to open the power settings menu. All four adjustable power LEDs will light up, the LED for the current power setting will flash. To change the power setting press the fire button repeatedly to cycle through the options until you reach your desired power setting. Allow the LED to flash 3 times and turn off, then continue to use as normal.

### **Battery Indicator**

To check the battery level press the fire button twice within 2 seconds. Each bar represents 25% charge. When the battery is almost empty the device will cut off and the lowest bar on the LED display will flash 5

#### **Adjusting Airflow**

The airflow controller is located below the mouth piece. To increase the airflow rotate the ring anti-clockwise, or to decrease the air flow rotate the ring clockwise.

- Greater airflow will result in more vapour.
- Less airflow will result in less vapour and more flavour
- We recommend increasing airflow as you increase the power of your device.

#### CHARGING

- Insert the micro USB cable into the Ibiza Club® devices micro USB port.
- Connect the cable to a mains charger or appropriate power source via its USB socket.
- During charging the LED screen will flash showing the current level of charge.
- When the LED screen stops flashing and all 4 power levels are solid, the battery is fully charged.
- Once fully charged detach the battery from the power supply.
- The device will not function during charging.
- Never leave the battery unattended whilst on charge.