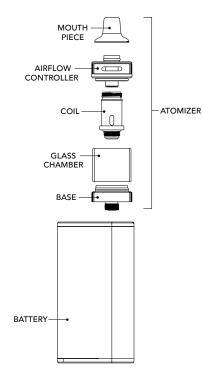

CONTENTS 1x Battery 1x Atomizer - Including Coil 1x Micro USB Charging Cable MICRO USB ----CHARGING CABLE