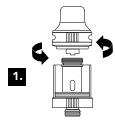

\*Only use Ibiza Club® Deluxe Sub Ohm replacement coils (Model No: 114180) with this Ibiza Club® device.

**WARNING** Before

replacing the coil

is empty.

ensure the atomizer

Ensure the Ibiza Club® device is turned OFF. Open the atomizer by rotating the airflow controller unit anti-clockwise.

# **CLEANING**

- Detach the atomizer from the battery.
- Open the atomizer by rotating the airflow controller unit anti-clockwise.
- Carefully dispose of any remaining E-Liquid in the
- Remove the atomizer coil by rotating it anti-clockwise inside the glass chamber.
- Do not wash the coil. Wipe clean with a dry tissue.
- Carefully wash the remaining atomizer components with warm water and wipe dry with a soft cloth.