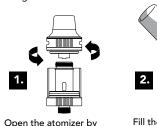

controller unit

anti-clockwise.

Close the atomizer by

controller unit clockwise.

rotating the airflow

Fill the glass chamber with E-Liquid, be careful not to rotating the airflow overfill the chamber. **Do not** fill the coil with E-Liquid.