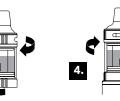

Attach the atomizer to the battery by rotating clockwise.

Caution - Some E-Liquids may erode the rubber seals over time. Avoid leaving E-Liquids in the chamber for prolonged periods of time.